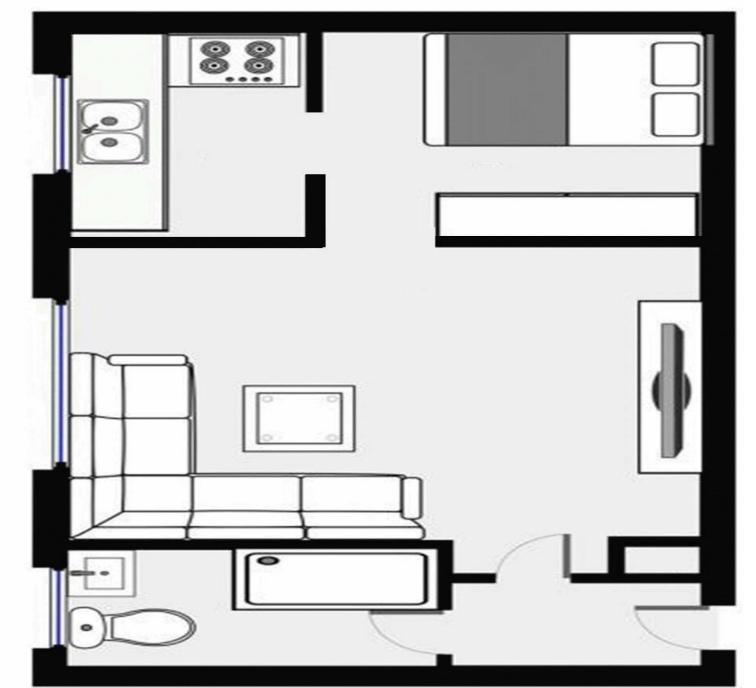

## Howard Close, Waltham Abbey, EN9 1XB

This well-presented studio apartment offers an attractive and practical living space, making it an ideal investment opportunity. With a long lease of 124 years remaining and low service charges, this property is an ideal investment with the added benefit of being chain-free. The apartment features a separate sleeping area, a modern kitchen, and an attractive bathroom with w.c. The double-glazed windows and entry phone system provide security and peace of mind. Additionally, the allocated parking space and well-tended communal grounds add convenience and a sense of community to the property. Located within walking distance of the town centre, this studio apartment boasts a prime location with easy access to local amenities and transport links. Whether you're a first-time buyer, downsizer, or investor, this property offers a versatile and attractive living space to suit a variety of lifestyles.

## Key features

- Long lease with 124 years remaining
- Separate sleeping area
- Double glazed windows
- Entry phone system
- **Property Information**

Tenure Leasehold

Council Tax В

- Low service charges
- Allocated parking space
- •Well-tended communal grounds